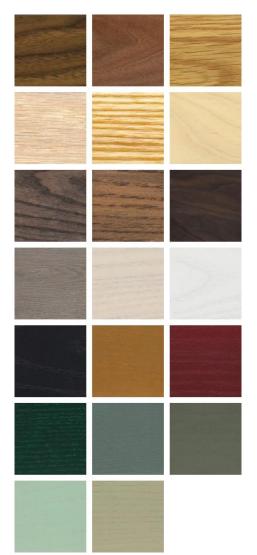

## MATERIAL OPTIONS

## SPECIFICATION

Available in American black walnut, American white oak, or European Ash in a range of finishes, and a range of fabric and leather options. Brushed brass cross bar. Click on 'Materials' in the left hand menu for further information. D