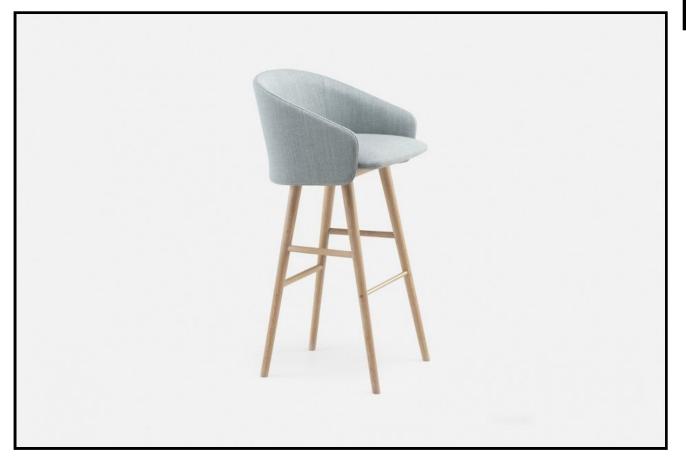

## 406P/T SAIA BAR STOOL

Saia is a family of upholstered shell seating for residential or contract use. The upholstery was designed to be made in two parts to create visual levity and to allow the seating to be upholstered in a single material or a combination of two. The proportions were carefully considered for ergonomics, beauty, and performance in a variety of environments.

## SIZE

406P Breakfast Bar Stool W52  $\times$  D52  $\times$  H90 cm, seat height 69cm W20 1/2  $\times$  D20 1/2  $\times$  H35 2/5 ", seat height 27 1/5 "

406T Bar Stool W52 × D52 × H100 cm, seat height 79cm W20 1/2 × D20 1/2 × H39 2/5 ", seat height 31 "

## SPECIFICATION

Available in American black walnut, American white oak, or European Ash in a range of finishes, and a range of fabric and leather options. Brushed brass cross bar. Click on 'Materials' in the left hand menu for further information. D